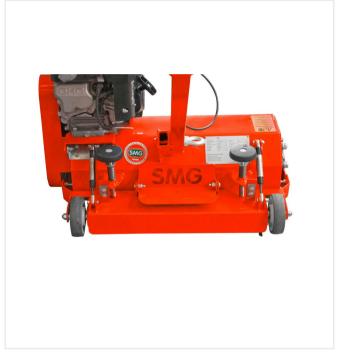

## Machine for loosening of artificial turf. Working width 600 mm.

TurfPickup TP600 can loosen hardened artificial turf pitches with sand and/or rubber granulate infill. The manoeuvrable TP600 is ideal especially for small facilities e.g. tennis courts or repair areas in larger facilities. A rotating tine shaft loosens hardenings carefully and work out the infill material from the artificial turf.

The working depth can be adjusted via spindles. The 1-cylinder petrol engine provides sufficient power to work very effectively with a width of 600 mm. The weight of 75 kg and a fold-away handle make it easy and extremely handy to transport the TP600.