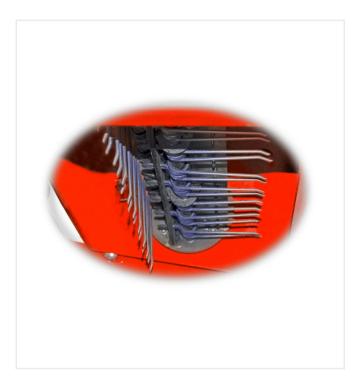

### **Detail views**

**Rotating shaft with flexible tines** 

Working depth adjustable via spindles