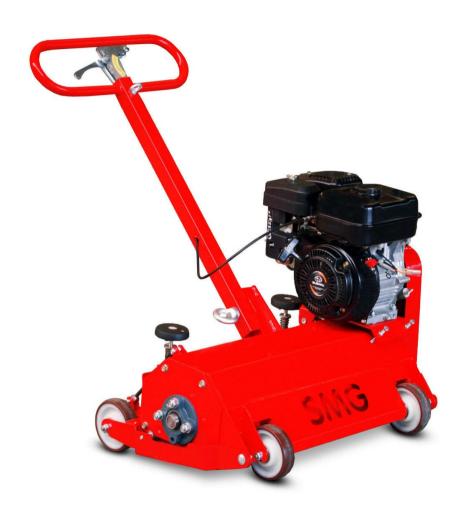

## Machine for loosening of artificial turf. Working width 600 mm.

TurfPickup TP600 can loosen hardened artificial turf pitches with sand and/or rubber granulate infill. The manoeuvrable TP600 is ideal especially for small facilities e.g. tennis courts or repair areas in larger facilities. A rotating tine shaft loosens hardenings carefully and work out the infill material from the artificial turf.

The working depth can be adjusted via spindles. The 1-cylinder petrol engine provides sufficient power to work very effectively with a width of 600 mm. The weight of 75 kg and a fold-away handle make it easy and extremely handy to transport the TP600.

### **Technical information**

| Working width       | 600 mm                                   |
|---------------------|------------------------------------------|
| Drive               | 1-cylinder petrol engine / 4 kW (5,4 HP) |
| Weight              | 75 kg                                    |
| Dimensions          | L 1,037 x W 735 x H 869 mm               |
| Shipping dimensions | L 1,200 x W 815 x H 800 mm               |