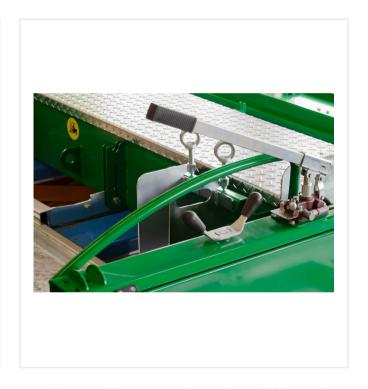

#### **Detail views**

**PlanoMatic P218** 

Tilt adjustment of the screed, limiters on the side for homogeneous and seamless installation

Hand pump for manual up/down lifting of the machine