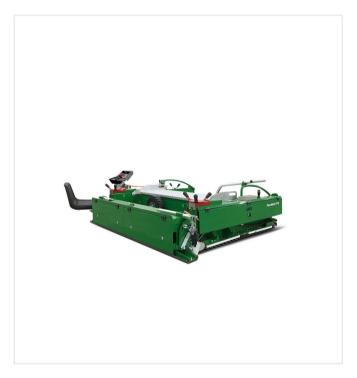

#### **Detail views**

**PlanoMatic P218** 

Tilt adjustment of the screed, limiters on the side for homogeneous and seamless installation

Hand pump for manual up/down lifting of the machine