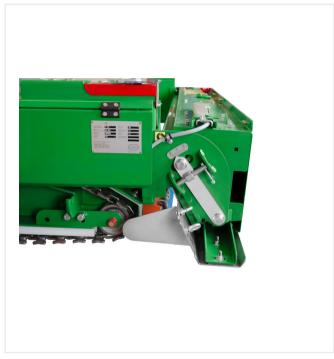

For the optimal surface quality the compaction can be adapted accordingly by adjusting the inclination angle of the screed.

P218 can be lifted with the help of the hand pump. For cleaning and maintenance, the screed can be easily swiveled upwards. The 80 mm wide chains can be changed with a few simple steps.

#### **Detail views**

**PlanoMatic P218** 

Tilt adjustment of the screed, limiters on the side for homogeneous and seamless installation

Hand pump for manual up/down lifting of the machine