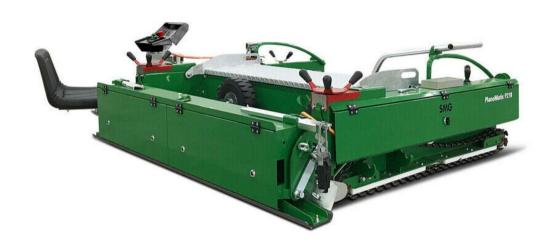

# PlanoMatic - Paving PlanoMatic P218

#### Semi-automatic paver for multipurpose sports surfaces. Installation width approx 1,800 mm (variable), area performance 490 m<sup>2</sup>/h.

Semi-automatic P218 achieves a theoretic performance of 490 m<sup>2</sup>/h. An individually adjustable paving width approx 1,800mm makes it the ideal solution for multipurpose sports surfaces.

P218 is equipped with only one control panel, which can be fixed either on the left or right side, as required. Therefore, all its functions can be implemented easily and clearly. In order to ensure a homogeneous surface, the screed is quickly brought up to temperature with proven electrical heating bars.

A control thermostat keeps the operating temperature of the screed constant during paving. The oscillating speed of the screed is adjustable. Thicknesses of 0 – 50 mm can be manually adjusted by turning the two hand wheels on the screed.

For the optimal surface quality the compaction can be adapted accordingly by adjusting the inclination angle of the screed.

P218 can be lifted with the help of the hand pump. For cleaning and maintenance, the screed can be easily swiveled upwards. The 80 mm wide chains can be changed with a few simple steps.